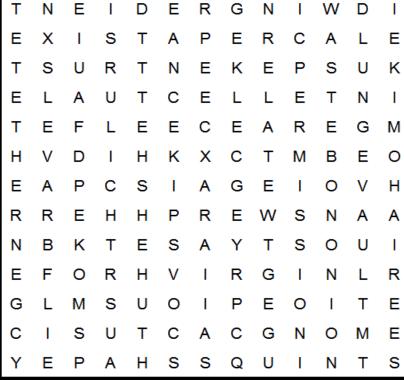

# April Word Search

taper teak teen

tether

vault

virgin

waste

| answer | entrust<br>exist | heart        | male<br>mohair | relate |
|--------|------------------|--------------|----------------|--------|
| brave  |                  | ingredient   |                | seer   |
|        | fleece           | intellectual | onion          | shape  |
| cactus |                  |              | ostrich        | smoke  |
| caper  | genre            | lead         |                | sole   |
| cheek  | gnome            | lose         | percale        | spare  |
| cloth  |                  | lunge        | permission     | spike  |
|        |                  |              | piece          | squint |